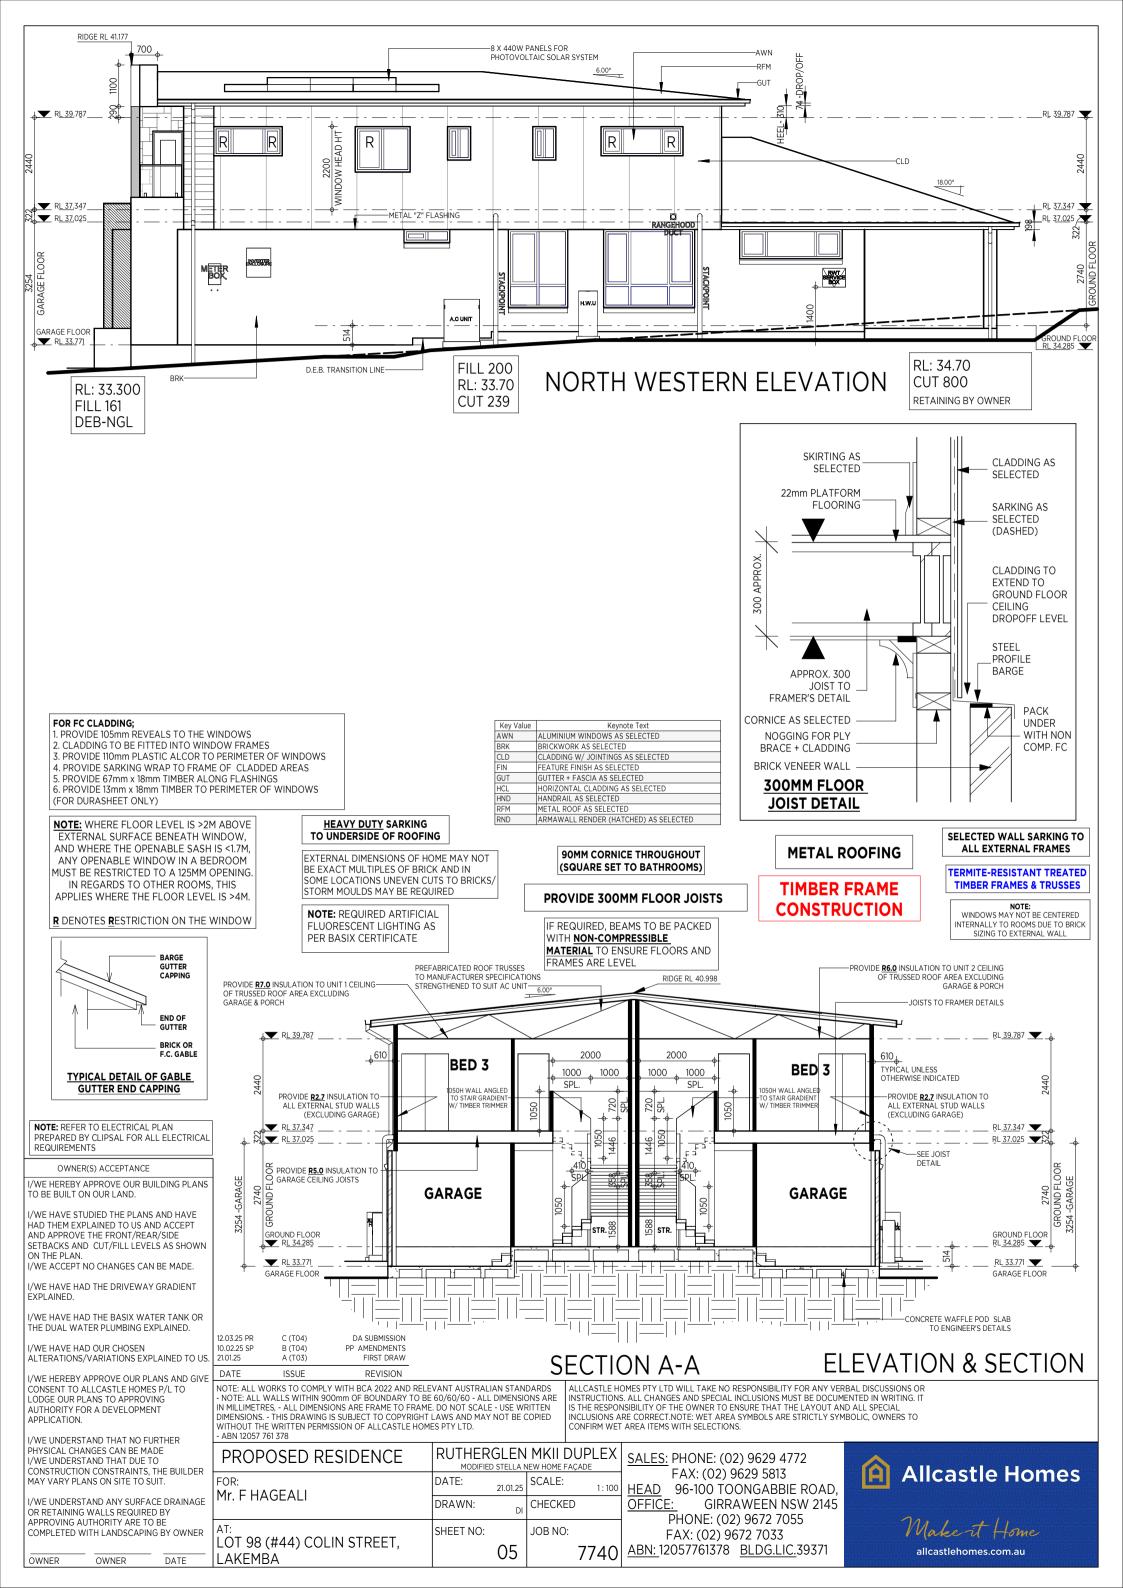

HAGEALI     DRAWN: |                                                                                                                                                                | Allcastle Homes                                          |
|                                                                                                                                                                                                                                                       | AT:<br>LOT 98 (#44) COLIN STREET,<br>LAKEMBA 04                                       | JOB NO:         PHONE: (02) 9672 7055           FAX: (02) 9672 7033         FAX: (02) 9672 7033           7740         ABN: 12057761378         BLDG.LIC.39371 | Make it Home<br>allcastlehomes.com.au                    |